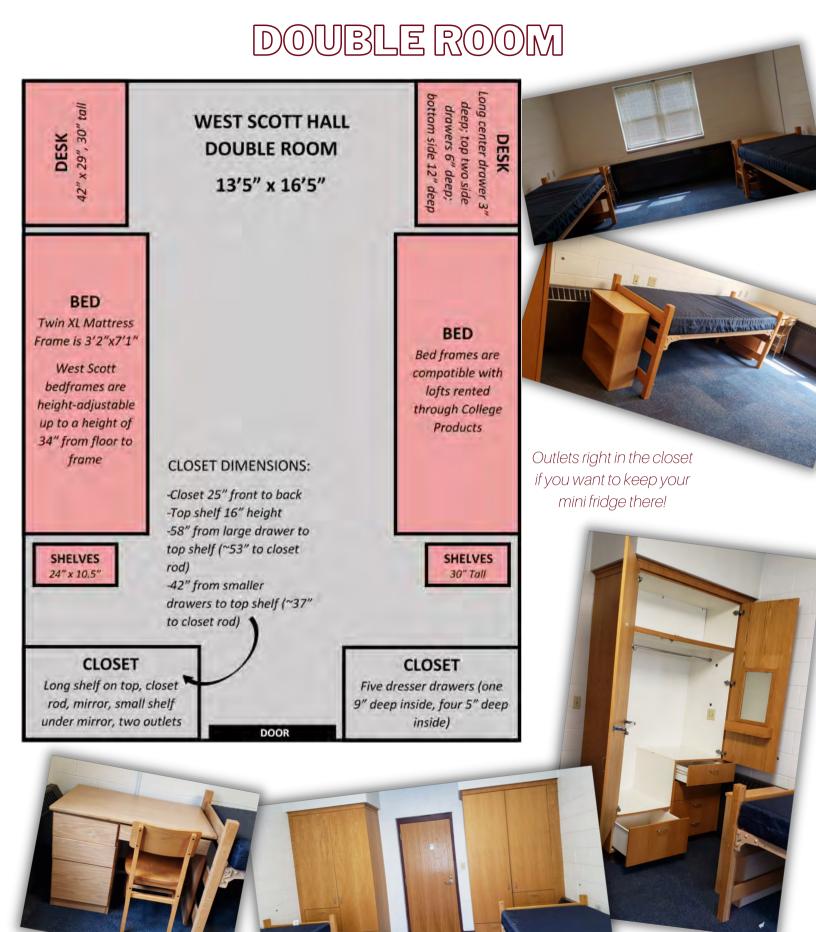

ght of 34" fram floor to frame

### MIDDLE SCOTT HALL SUITE BEDROOM

12" x 12"

#### CLOSET DIMENSIONS:

- -Closet 25" front to back
- -Top shelf 16" height
- -58" from large drawer to top shelf (~53" to closet
- -42" from smaller drawers to top shelf (~37" to closet rod)

#### CLOSET

Long shelf on top, closet rod, mirror, small shelf under mirror, two outlets te)

Heightadjustable bed frame

#### BED

Bed frames are compatible with lofts rented through College Products

CLOSET
Five dresser drawers (one 9" deep inside, four 5" deep inside)



Outlets
right in
the
closet if
you
want to
keep
your
mini
fridge

there!



All four suitemates' keys will open the common room, but only your and your roommate's keys will open your bedroom door.



# **MIDDLE SCOTT HALL**



# **WEST SCOTT HALL**