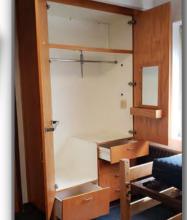

### BED

Twin XL Mattress Frame is 3'2"x7'1"

East Scott bedframes have a height of 14" from floor to frame

Frames compatible with College Products rented lofts

#### CLOSET DIMENSIONS:

- -Closet 25" front to back
- -Top shelf 22" height
- -58" from large drawer to top shelf (~53" to closet rod)
- -46" from smaller drawers to top shelf (~41" to closet rod)
- Long shelf on top, closet rod, mirror, small shelf under mirror, two outlets, two coat hooks

### CLOSET

Five dresser drawers (one 9" deep inside, four 5" deep inside)

Outlets
right in the
closet if you
want to
keep your
mini fridge
there!