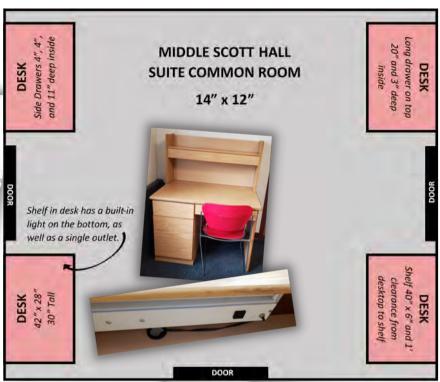

front to back
- -Top shelf 22" height
- -58" from large drawer to top shelf (~53" to closet rod)
- -46" from smaller drawers to top shelf (~41" to closet rod)
- Long shelf on top, closet rod, mirror, small shelf under mirror, two outlets, two coat hooks

### CLOSET

Five dresser drawers (one 9" deep inside, four 5" deep inside)





Outlets
right in the
closet if you
want to
keep your
mini fridge
there!



### **EAST SCOTT HALL**

DOUBLE ROOM



Heightadjustable shelves above desks 36" x 8"

#### CLOSET

Long shelf on top, closet on rod, mirror, small shelf under mirror, two outlets

DOOR

#### CLOSET

Five dresser drawers (one 9" deep inside, four 5" deep inside, and two coat hooks



Outlets
right in the
closet if you
want to
keep your
mini fridge
there!



### **MIDDLE SCOTT HALL**





#### BED

Twin XL Mattress Frame is 3'2"x7'1"

Many of the Middle Scott <u>suite</u> bedframes are height-adjustable up to a height of 34" fram floor to frame

### MIDDLE SCOTT HALL SUITE BEDROOM

12" x 12"

#### CLOSET DIMENSIONS:

- -Closet 25" front to back
- -Top shelf 16" height
- -58" from large drawer to top shelf (~53" to closet
- -42" from smaller drawers to top shelf (~37" to closet rod)

#### CLOSET

Long shelf on top, closet rod, mirror, small shelf under mirror, two outlets te)

Heightadjustable bed frame

#### BED

Bed frames are compatible with lofts rented through College Products

CLOSET
Five dresser drawers (one 9" deep inside, four 5" deep inside)



Outlets
right in
the
closet if
you
want to
keep
your
mini
fridge

there!



All four suitemates' keys will open the comm