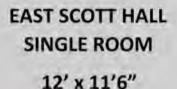

# **EAST SCOTT HALL**

SINGLE ROOM

**DESK**47"x23", 30" Tall,
Drawers 5" 5" 9" deep

### BED

Twin XL Mattress Frame is 3'2"x7'1"

East Scott bedframes have a height of 14" from floor to frame

Frames compatible with College Products rented lofts

#### CLOSET DIMENSIONS:

- -Closet 25" front to back
- -Top shelf 22" height
- -58" from large drawer to top shelf (~53" to closet rod)
- -46" from smaller drawers to top shelf (~41" to closet rod)
- Long shelf on top, closet rod, mirror, small shelf under mirror, two outlets, two coat hooks

### CLOSET

Five dresser drawers (one 9" deep inside, four 5" deep inside)

Outlets
right in the
closet if you
want to
keep your
mini fridge
there!