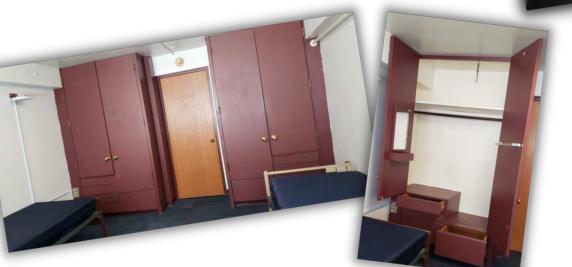

### MIDDLE SCOTT HALL SUITE BEDROOM

12" x 12"

#### CLOSET DIMENSIONS:

- -Closet 25" front to back
- -Top shelf 16" height
- -58" from large drawer to top shelf (~53" to closet
- -42" from smaller drawers to top shelf (~37" to closet rod)

#### CLOSET

Long shelf on top, closet rod, mirror, small shelf under mirror, two outlets te)

Heightadjustable bed frame