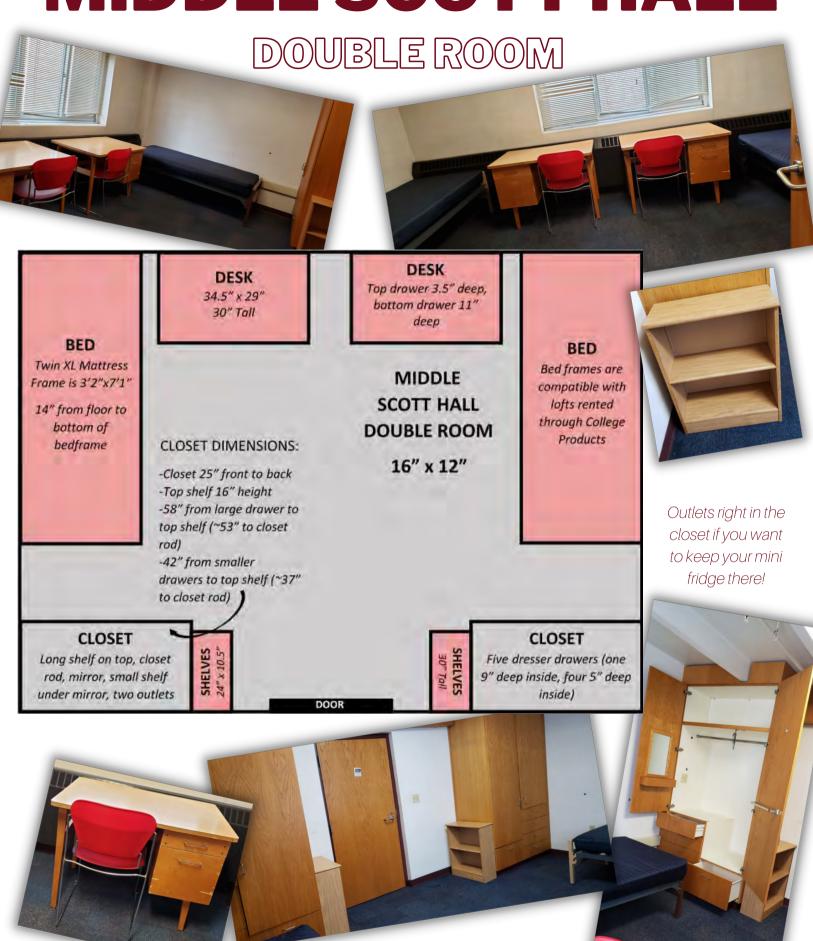

### **MIDDLE SCOTT HALL**

#### BED

Twin XL Mattress Frame is 3'2"x7'1"

Many of the Middle Scott <u>suite</u> bedframes are height-adjustable up to a height of 34" fram floor to frame

#### CLOSET DIMENSIONS:

- -Closet 25" front to back
- -Top shelf 16" height
- -58" from large drawer to top shelf (~53" to closet
- -42" from smaller drawers to top shelf (~37" to closet rod)

#### CLOSET

Long shelf on top, closet rod, mirror, small shelf under mirror, two outlets te)

Heightadjustable bed frame

#### BED

Bed frames are compatible with lofts rented through College Products

CLOSET
Five dresser drawers (one 9" deep inside, four 5" deep inside)

Outlets
right in
the
closet if
you
want to
keep
your
mini
fridge

there!

All four suitemates' keys will open the common room, but only your and your roommate's keys will open your bedroom door.