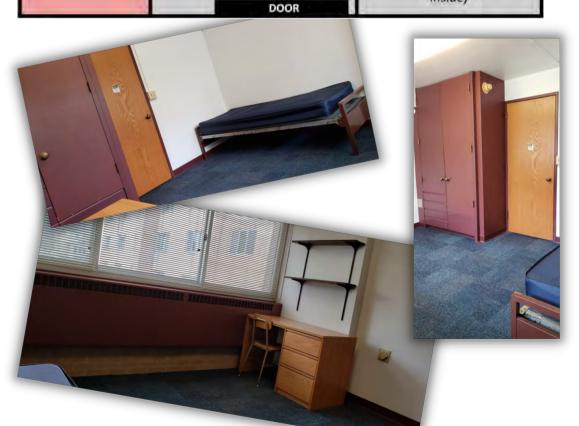

### BED

Twin XL Mattress Frame is 3'2"x7'1"

East Scott bedframes have a height of 14" from floor to frame

Frames compatible with College Products rented lofts

### CLOSET

Five dresser drawers (one 9" deep inside, four 5" deep inside)

Outlets
right in the
closet if you
want to
keep your
mini fridge
there!

#### CLOSET

Long shelf on top, closet on rod, mirror, small shelf under mirror, two outlets

DOOR

#### CLOSET

Five dresser drawers (one 9" deep inside, four 5" deep inside, and two coat hooks

Outlets
right in the
closet if you
want to
keep your
mini fridge
there!