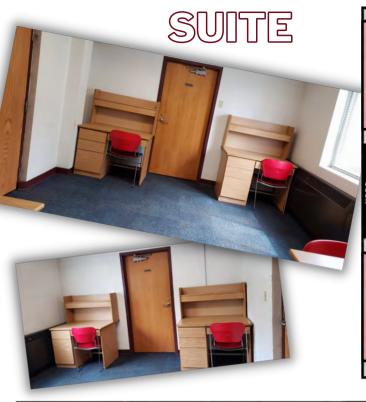

there!

All four suitemates' keys will open the common room, but only your and your roommate's keys will open your bedroom door.