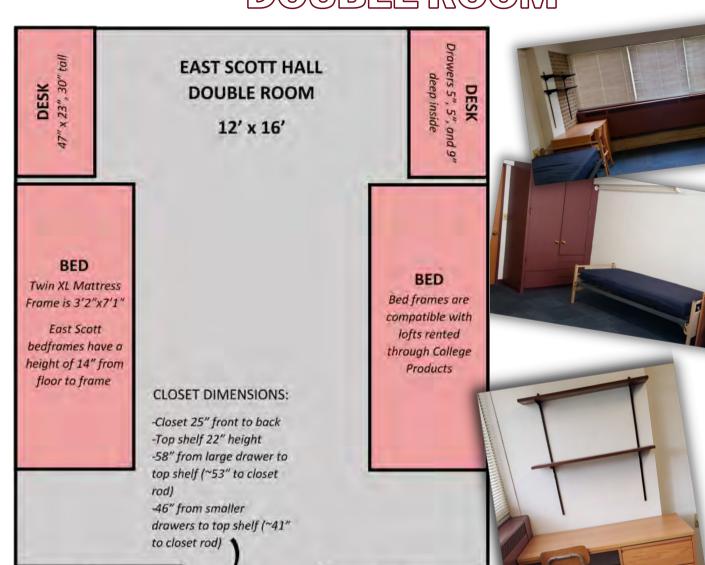

### **EAST SCOTT HALL**

DOUBLE ROOM

Heightadjustable shelves above desks 36" x 8"

### BED

Twin XL Mattress Frame is 3'2"x7'1"

East Scott bedframes have a height of 14" from floor to frame

Frames compatible with College Products rented lofts

#### CLOSET DIMENSIONS:

- -Closet 25" front to back
- -Top shelf 22" height
- -58" from large drawer to top shelf (~53" to closet rod)
- -46" from smaller drawers to top shelf (~41" to closet rod)
- Long shelf on top, closet rod, mirror, small shelf under mirror, two outlets, two coat hooks