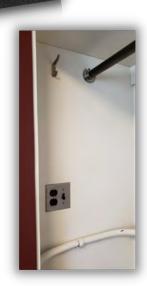

#### CLOSET

Long shelf on top, closet rod, mirror, small shelf under mirror, two outlets te)

Heightadjustable bed frame