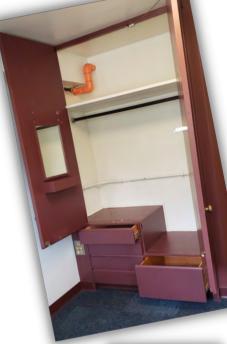

#### CLOSET DIMENSIONS:

- -Closet 25" front to back
- -Top shelf 22" height
- -58" from large drawer to top shelf (~53" to closet rod)
- -46" from smaller drawers to top shelf (~41" to closet rod)
- Long shelf on top, closet rod, mirror, small shelf under mirror, two outlets, two coat hooks

### CLOSET

Five dresser drawers (one 9" deep inside, four 5" deep inside)

Outlets
right in the
closet if you
want to
keep your
mini fridge
there!

#### CLOSET

Long shelf on top, closet on rod, mirror, small shelf under mirror, two outlets

DOOR

#### CLOSET

Five dresser drawers (one 9" deep inside, four 5" deep inside, and two coat hooks

Outlets
right in the
closet if you
want to
keep your
mini fridge
there!