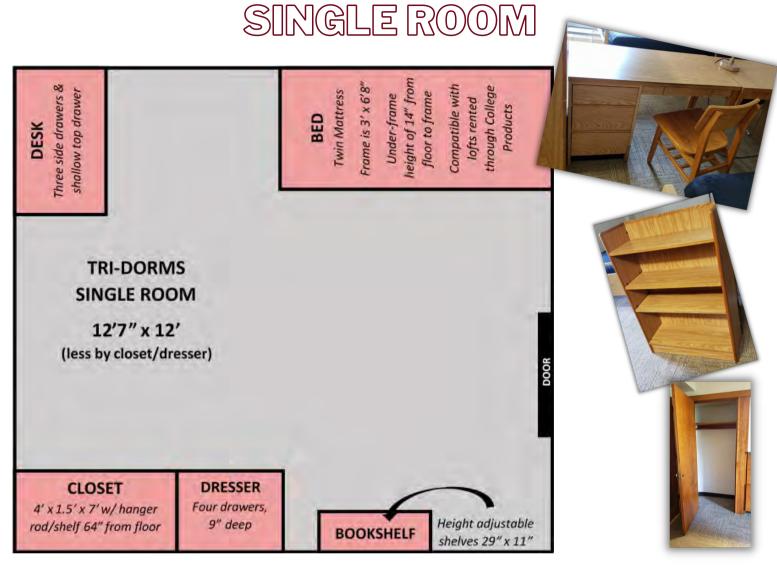

## TRI-DORMS (Evans, Shaler, & Wright collectively make up the Tri-Dorms building)

The Tri-Dorms Residence Hall is on the National Register of Historic Places. It has lots of character, but that also means rooms are not all identical. Your layout may have the door on a different side of the room, more windows, a different-sized window, etc.

There may be an additional \$200 housing cost per semester for a designed single room, as opposed to sharing a double room with a roommate.