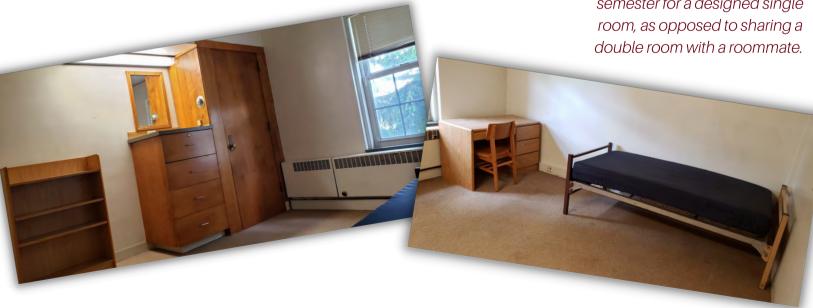

There may be an additional \$200 housing cost per semester for a designed single room, as opposed to sharing a double room with a roommate.