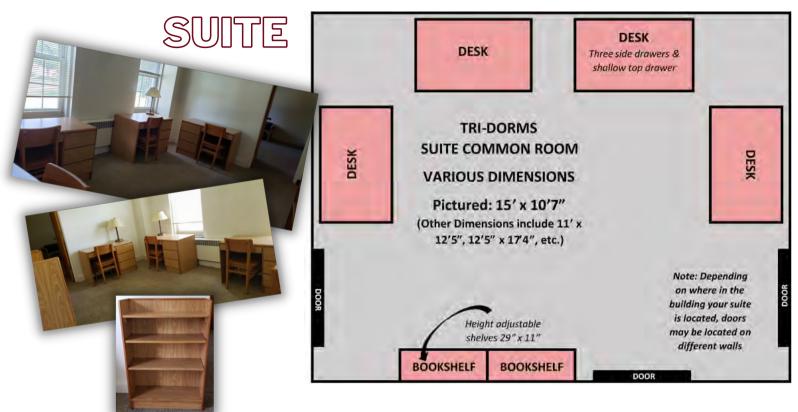

## TRI-DORMS (Evans, Shaler, & Wright collectively make up the Tri-Dorms building)



The Tri-Dorms Residence Hall is on the National Register of Historic Places. It has lots of character, but that also means rooms are not all identical. Your layout may have the door on a different side of the room, more windows, a different-sized window, etc.

There may be an additional \$200 housing cost per semester for a designed single room, as opposed to sharing a double room with a roommate.



## TRI-DORNS (Evans, Shaler, & Wright collectively make up the Tri-Dorms building)

## DOUBLE ROOM



## TRI-DORNS (Evans, Shaler, & Wright collectively make up the Tri-Dorms building)





room, more windows, a different-sized window, etc.

open your bedroom door.