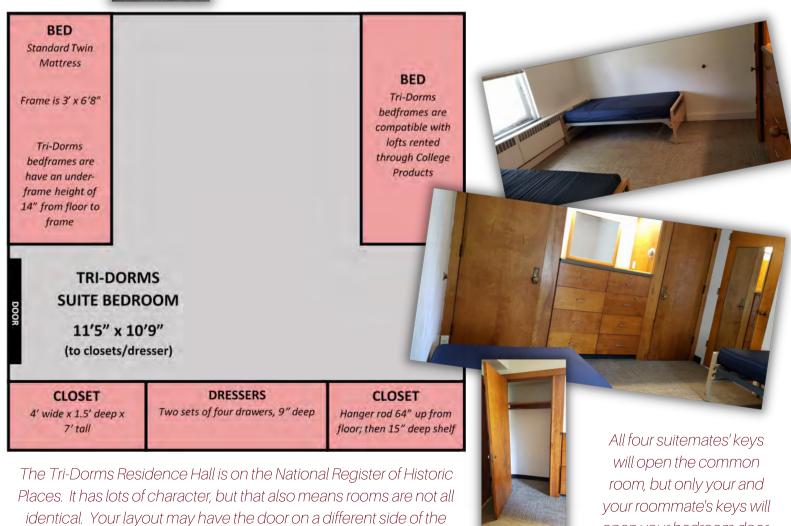

## TRI-DORMS (Evans, Shaler, & Wright collectively make up the Tri-Dorms building)

The Tri-Dorms Residence Hall is on the National Register of Historic Places. It has lots of character, but that also means rooms are not all identical. Your layout may have the door on a different side of the room, more windows, a different-sized window, etc.