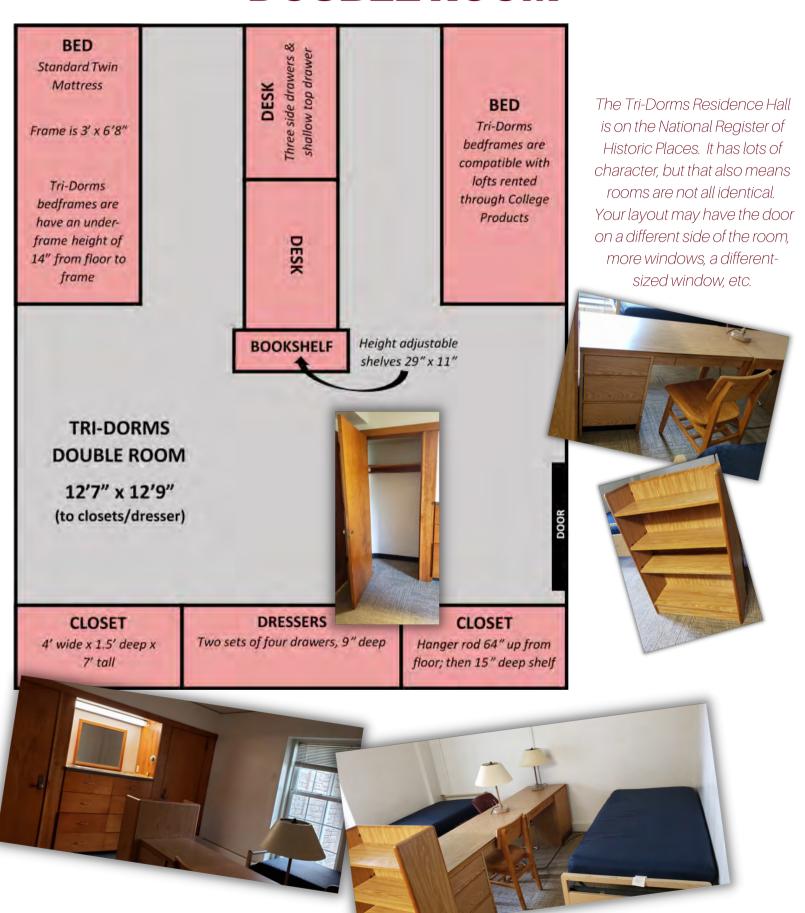

## DOUBLE ROOM

## TRI-DORNS (Evans, Shaler, & Wright collectively make up the Tri-Dorms building)

room, more windows, a different-sized window, etc.

open your bedroom door.